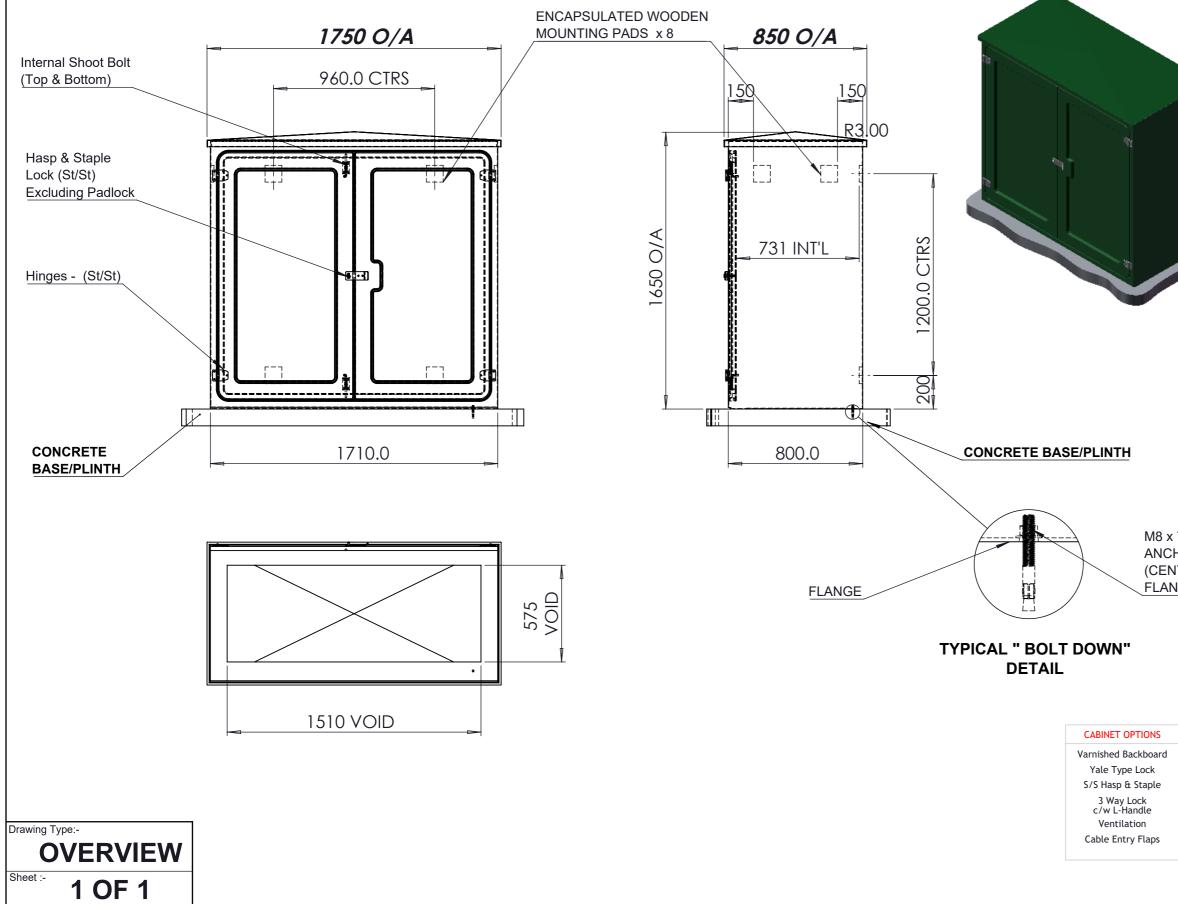

| N REQUEST.<br>IENT<br>T TEXTURED. | KINGSLEY                                                                                                                     |               |       |                 |            |
|-----------------------------------|------------------------------------------------------------------------------------------------------------------------------|---------------|-------|-----------------|------------|
|                                   | COMPOSITES<br>Kingsley Plastics Ltd, The Airfield, Winkleigh, Devon, EX19 8DW                                                |               |       |                 |            |
|                                   | T: 01837 83154 Sales@kingsleyplastics.co.uk www.kingsleyplastics.co.uk                                                       |               |       |                 |            |
|                                   | Standard Finish & Colour Specifications :-                                                                                   |               |       |                 |            |
|                                   | CARCASS                                                                                                                      |               |       |                 |            |
|                                   | FINISH                                                                                                                       | COLC          | UR    | COLO            | UR         |
|                                   | Smooth                                                                                                                       | RAL           | 5005  | RAL70           | 35         |
|                                   | ROOF<br>SURFACE EXTERIOR INTERIOR                                                                                            |               |       |                 |            |
|                                   | FINISH                                                                                                                       | COLC          | UR    | COLO            | UR         |
|                                   | Smooth                                                                                                                       | RAL           |       | RAL70           | 35         |
|                                   | SURFACE                                                                                                                      |               |       | INTERI          | OP         |
|                                   | FINISH                                                                                                                       | COLC          | DUR   | COLO            | <b>U</b> R |
|                                   | Smooth                                                                                                                       | RAL           | 6005  | RAL70           | 35         |
|                                   | Customer Details:<br>Customer: -                                                                                             |               |       |                 |            |
|                                   | Project Name:    •<br>Customer Ref:    •                                                                                     |               |       |                 |            |
|                                   | Customer Ref Rev: -                                                                                                          |               |       |                 |            |
|                                   | Specification Summary:                                                                                                       |               |       |                 |            |
|                                   | Construction :<br>Single Piece                                                                                               |               |       |                 |            |
|                                   | Panel Construction / SR Rating :                                                                                             |               |       |                 |            |
|                                   | -<br>Overall Door Specification Summary :<br>Single Skin                                                                     |               |       |                 |            |
|                                   | Overall Lock Specification Summary :<br>St/St Hasp & Staple<br>-                                                             |               |       |                 |            |
|                                   | Overall Vent Specification Summary :<br>-                                                                                    |               |       |                 |            |
| 75mm<br>IOR BOLT<br>TRE TO        | -<br>Roof Type & Construction :<br><b>4 way Pitch</b>                                                                        |               |       |                 |            |
| IGE)                              | Additional Notes :<br>Clear door opening access - 1534 x 1404mm. GRP<br>thickness of 4mm generally and 6mm at stress points. |               |       |                 |            |
|                                   | Drawing Title:<br>GRP Cabinet<br>KD Range                                                                                    |               |       |                 |            |
| _                                 | - Drawn By: DJD First Drawn Date: 12.01.18                                                                                   |               |       |                 |            |
| -                                 | GRP Enclosure Weights & Dim                                                                                                  |               |       | 12101110        |            |
|                                   | INTERNAL<br>Size (m) :-                                                                                                      | <b>V</b> 1704 | D 731 | H               | 1587       |
|                                   | EXTERNAL<br>Size (m) :-                                                                                                      | <b>V</b> 1710 | D 800 | н               | 1650       |
|                                   | Enclosure<br>Weight :- 108 Kg                                                                                                |               |       |                 |            |
|                                   | Drawing / Part N                                                                                                             | No:           |       |                 | _          |
|                                   | KD8                                                                                                                          |               |       | Current<br>Rev: | 4          |
|                                   | B                                                                                                                            |               |       | -               |            |