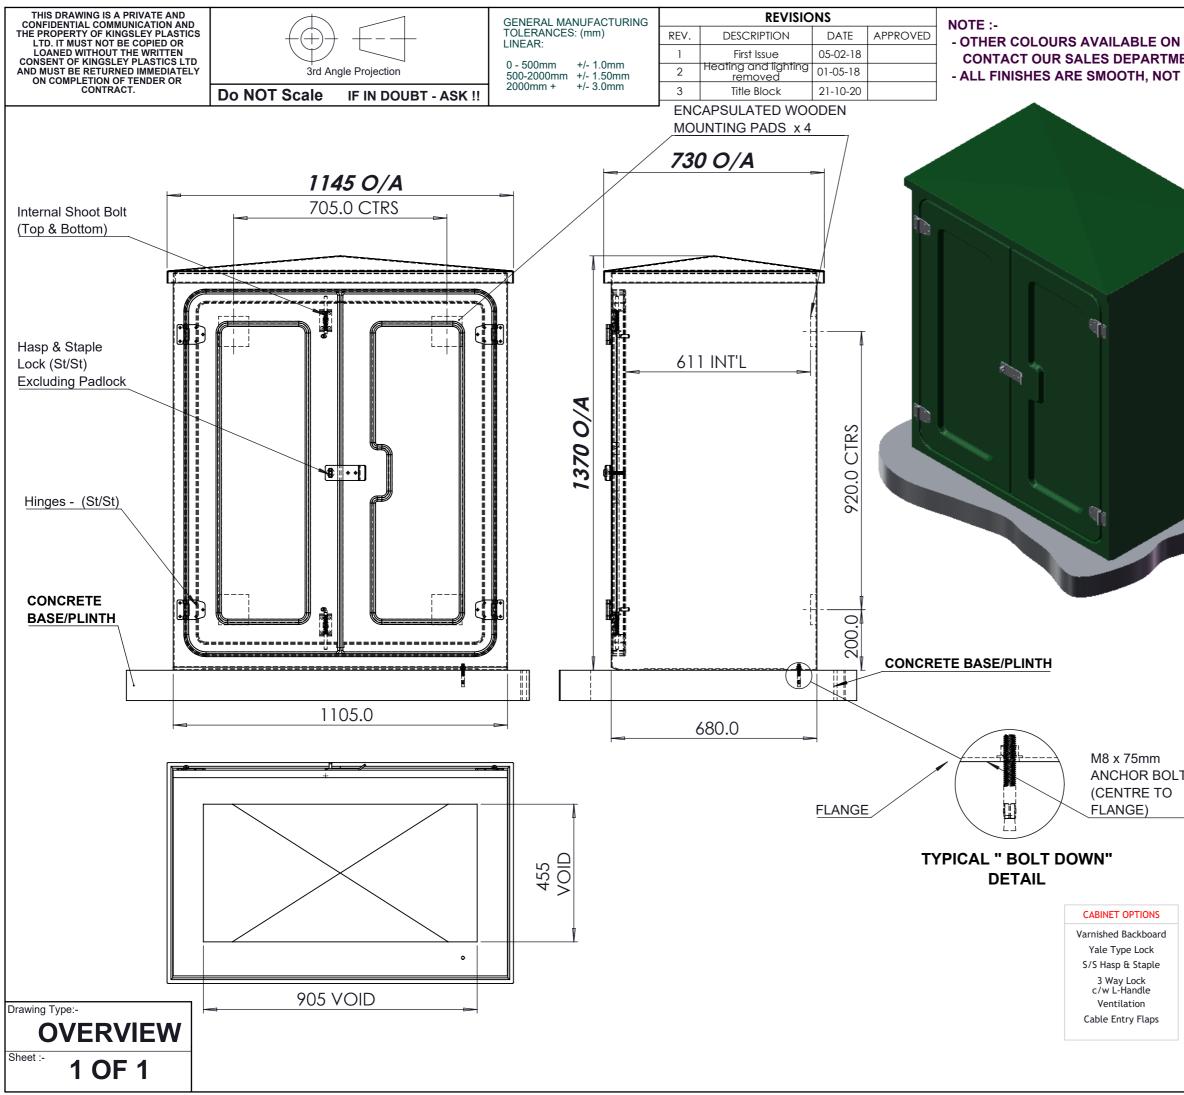

| REQUEST.<br>NT | 11.2                                                                                               |               |               |              |               |                |
|----------------|----------------------------------------------------------------------------------------------------|---------------|---------------|--------------|---------------|----------------|
| EXTURED.       | Kingsley Plastics Ltd, The Airfield, Winkleigh, Devon, EX19 8DW                                    |               |               |              |               |                |
|                |                                                                                                    |               |               |              |               |                |
|                |                                                                                                    |               |               |              |               |                |
|                | T: 01837 83154                                                                                     | Sales@k       | ingsleyplas   | tics.co.uk v | www.kingsley  | plastics.co.uk |
|                | Standard Finish & Colour Specifications :-                                                         |               |               |              |               |                |
|                | CARCASS                                                                                            |               |               |              |               |                |
|                | SURFACE<br>FINISH                                                                                  | =             | EXTER<br>COLO |              | INTEF<br>COLO |                |
|                | Smooth                                                                                             | 1             | RAL           |              | RAL7          |                |
|                |                                                                                                    |               | RC            | OF           |               |                |
|                | SURFAC                                                                                             | E             | EXTER         | RIOR         | INTER         |                |
|                | FINISH<br>Smooth                                                                                   |               |               |              | COLO<br>RAL7  |                |
|                |                                                                                                    |               |               |              |               | <u>,,,,,</u>   |
|                | SURFAC                                                                                             |               |               |              | INTER         | RIOR           |
|                | FINISH                                                                                             |               | COLC          |              | COLO          | DUR            |
|                | Smooth                                                                                             |               | RAL           | 005          | RAL7          | )35            |
|                | Customer<br>Custo                                                                                  | Detail        |               |              |               |                |
|                | Project Name: -                                                                                    |               |               |              |               |                |
|                | Customer Ref: -<br>Customer Ref Rev: -                                                             |               |               |              |               |                |
|                | Specification Summary:                                                                             |               |               |              |               |                |
|                | Construction :                                                                                     |               |               |              |               |                |
|                | Single Piece<br>Panel Construction / SR Rating :                                                   |               |               |              |               |                |
|                | -                                                                                                  |               | ortrau        | 9.           |               |                |
|                | Overall Door S                                                                                     | Specific      | ation Su      | mmary :      |               |                |
|                | -                                                                                                  |               |               |              |               |                |
|                | Overall Lock Specification Summary :<br>St/St Hasp & Staple                                        |               |               |              |               |                |
|                | -<br>Overall Vent Specification Summary :                                                          |               |               |              |               |                |
|                | •                                                                                                  |               |               |              |               |                |
|                | -<br>Roof Type & Construction :                                                                    |               |               |              |               |                |
|                | 4 way Pitch                                                                                        |               |               |              |               |                |
| .T             | Additional Notes :                                                                                 |               |               |              |               |                |
|                | Clear door opening access - 929 x 1124mm. GRP thickness of 4mm generally and 6mm at stress points. |               |               |              |               |                |
|                |                                                                                                    |               | ,             |              |               |                |
|                | Drawing Title:<br>GRP Cabinet                                                                      |               |               |              |               |                |
|                |                                                                                                    |               | KD F          | lange        |               |                |
|                |                                                                                                    |               | Eirot D       | -            | e: 12.0       | 1 1 0          |
|                |                                                                                                    | DJD<br>nclosu |               |              | nensions      | -              |
|                | INTERNAL<br>Size (m) :-                                                                            | W 1           |               | D 61         |               | 1307           |
|                | EXTERNAL<br>Size (m) :-                                                                            | W 1           | 105           | D 68         | o H           | 1370           |
|                | Enclosure<br>Weight :-                                                                             |               |               | Kg           | -  ••         |                |
|                | -                                                                                                  |               |               | <u> </u>     |               |                |
|                | Drawing / Par                                                                                      | t No:         |               |              |               |                |