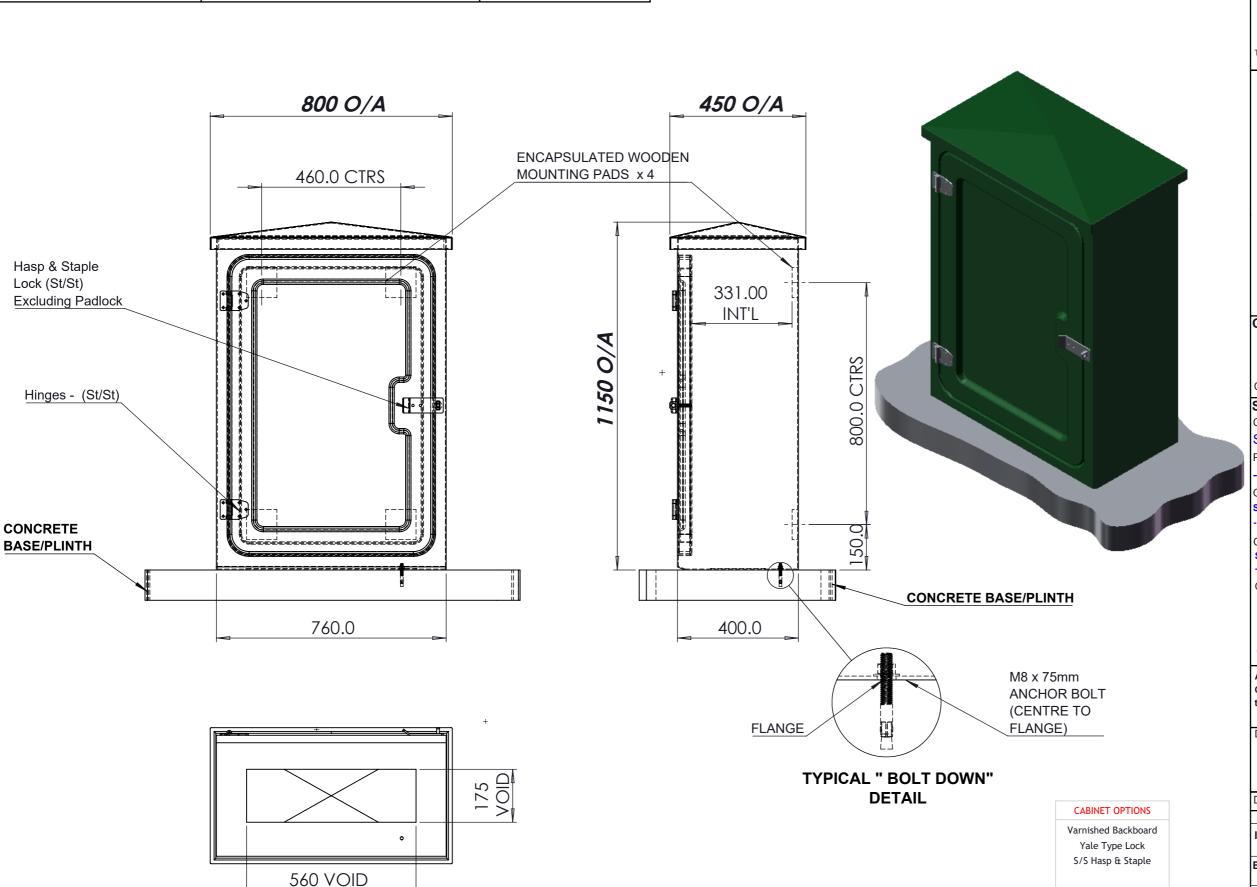

### Additional Notes :

Clear door opening access - 584 x 904mm. GRP thickness of 4mm generally and 6mm at stress points.

Drawing Title:

**GRP Cabinet KD Range** 

| Drawn By:                            | DJD | First Drawn Date: | 12.01.18 |  |  |
|--------------------------------------|-----|-------------------|----------|--|--|
| GRP Enclosure Weights & Dimensions:- |     |                   |          |  |  |

| INTERNAL<br>Size (m) :- | W 754 | D 331 | H 1090 |
|-------------------------|-------|-------|--------|
| EXTERNAL<br>Size (m) :- | W 760 | D 400 | H 1150 |

Enclosure Weight :-

**29 Kg** 

Current

Rev:

Drawing / Part No:

### Single Piece

Panel Construction / SR Rating:

Overall Door Specification Summary:

Overall Lock Specification Summary: St/St Hasp & Staple

Overall Vent Specification Summary:

Roof Type & Construction :

#### 4 way Pitch