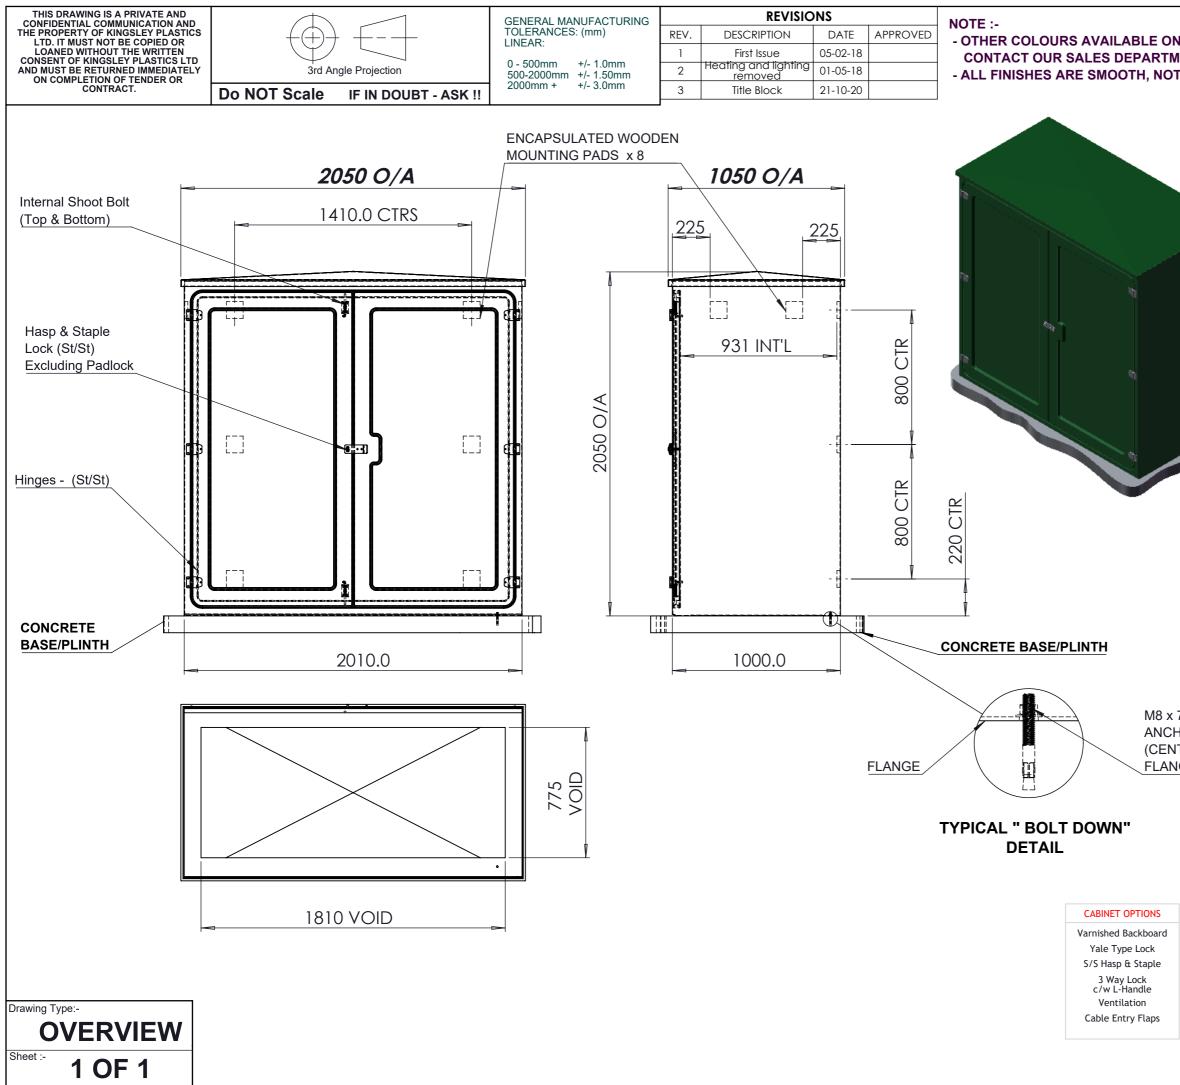

|                                   | r                                                                                                      |               |       |                 |      |
|-----------------------------------|--------------------------------------------------------------------------------------------------------|---------------|-------|-----------------|------|
| N REQUEST.<br>MENT<br>T TEXTURED. | Kingsley Plastics Ltd, The Airfield, Winkleigh, Devon, EX19 8DW                                        |               |       |                 |      |
|                                   |                                                                                                        |               |       |                 |      |
|                                   |                                                                                                        |               |       |                 |      |
|                                   | T: 01837 83154 Sales@kingsleyplastics.co.uk www.kingsleyplastics.co.uk                                 |               |       |                 |      |
|                                   | Standard Finish & Colour Specifications :-                                                             |               |       |                 |      |
|                                   | CARCASS                                                                                                |               |       |                 |      |
|                                   | SURFACE<br>FINISH                                                                                      | EXTER         | RIOR  | INTERI<br>COLO  |      |
|                                   | Smooth                                                                                                 | RAL           | -     | RAL70           |      |
|                                   | ROOF                                                                                                   |               |       |                 |      |
|                                   | SURFACE<br>FINISH                                                                                      |               | RIOR  | INTERI<br>COLO  |      |
|                                   | Smooth                                                                                                 | RAL           |       | RAL70           |      |
|                                   | DOOR SET                                                                                               |               |       |                 |      |
|                                   | SURFACE<br>FINISH                                                                                      | EXTER         |       | INTERI<br>COLO  |      |
|                                   | Smooth                                                                                                 | RAL           |       | RAL70           |      |
|                                   | Customer Details:                                                                                      |               |       |                 |      |
|                                   | Customer: -<br>Project Name: -                                                                         |               |       |                 |      |
|                                   | Customer Ref: -<br>Customer Ref Rev: -                                                                 |               |       |                 |      |
|                                   | Specification Summary:                                                                                 |               |       |                 |      |
|                                   | Construction :                                                                                         |               |       |                 |      |
|                                   | Single Piece Panel Construction / SR Rating :                                                          |               |       |                 |      |
|                                   | -                                                                                                      |               |       |                 |      |
|                                   | Overall Door Specification Summary :<br>Single Skin<br>-                                               |               |       |                 |      |
|                                   | Overall Lock Specification Summary :<br><b>St/St Hasp &amp; Staple</b><br>-                            |               |       |                 |      |
| 75mm                              | Overall Vent Specification Summary :<br>-                                                              |               |       |                 |      |
| HOR BOLT                          |                                                                                                        |               |       |                 |      |
| IGE)                              | 4 way Pitch<br>Additional Notes :                                                                      |               |       |                 |      |
|                                   | Clear door opening access - 1834 x 1804mm. GRP<br>thickness of 4mm generally and 6mm at stress points. |               |       |                 |      |
|                                   | Drawing Title:<br>GRP Cabinet<br>KD Range                                                              |               |       |                 |      |
|                                   | -                                                                                                      |               |       |                 |      |
|                                   | Drawn By: DJD First Drawn Date: 12.01.18<br>GRP Enclosure Weights & Dimensions:-                       |               |       |                 |      |
|                                   |                                                                                                        | <b>V</b> 2004 | D 931 |                 | 1987 |
|                                   | EXTERNAL<br>Size (m) :-                                                                                | V 2010        | D 100 | DO H            | 2050 |
|                                   | Enclosure<br>Weight :- 159 Kg                                                                          |               |       |                 |      |
|                                   | Drawing / Part N                                                                                       | lo:           |       | C               |      |
|                                   | KD10                                                                                                   |               |       | Current<br>Rev: | 4    |
|                                   |                                                                                                        |               |       | -               |      |