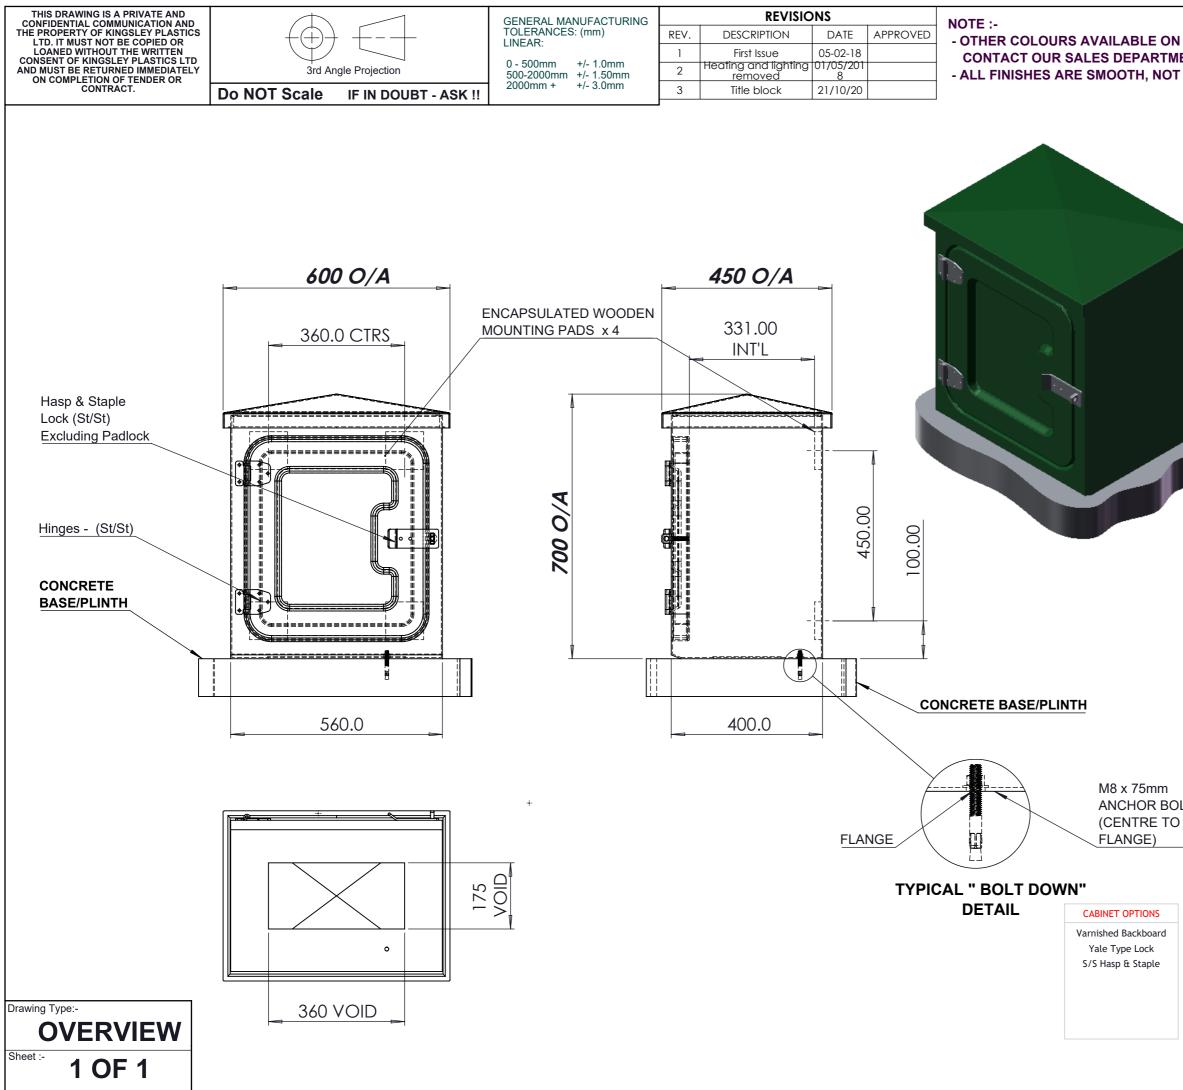

| REQUEST.<br>INT |                                                                                                                                                                                           | 12                                                                                                                  | e                                                                                |                                       |   |
|-----------------|-------------------------------------------------------------------------------------------------------------------------------------------------------------------------------------------|---------------------------------------------------------------------------------------------------------------------|----------------------------------------------------------------------------------|---------------------------------------|---|
| TEXTURED.       | KINGSLEY                                                                                                                                                                                  |                                                                                                                     |                                                                                  |                                       |   |
|                 |                                                                                                                                                                                           | COMPO                                                                                                               |                                                                                  |                                       |   |
|                 | Kingsley Plastics Ltd, The Airfield, Winkleigh, Devon, EX19 8DW T: 01837 83154 Sales@kingsleyplastics.co.uk www.kingsleyplastics.co.uk Standard Finish & Colour Specifications :- CARCASS |                                                                                                                     |                                                                                  |                                       |   |
|                 |                                                                                                                                                                                           |                                                                                                                     |                                                                                  |                                       |   |
|                 | Smooth                                                                                                                                                                                    | RAL                                                                                                                 | -                                                                                | RAL7035                               |   |
|                 |                                                                                                                                                                                           | RC                                                                                                                  | OF                                                                               |                                       | ٦ |
|                 | SURFACE                                                                                                                                                                                   | E EXTER                                                                                                             | RIOR                                                                             | INTERIOR                              |   |
|                 | FINISH<br>Smooth                                                                                                                                                                          |                                                                                                                     |                                                                                  | COLOUR<br>RAL7035                     |   |
|                 | DOOR SET                                                                                                                                                                                  |                                                                                                                     |                                                                                  |                                       |   |
|                 | SURFACE                                                                                                                                                                                   | EXTER                                                                                                               | RIOR                                                                             | INTERIOR                              | _ |
|                 | FINISH<br>Smooth                                                                                                                                                                          |                                                                                                                     |                                                                                  | COLOUR<br>RAL7035                     |   |
|                 | Customer D                                                                                                                                                                                |                                                                                                                     |                                                                                  |                                       |   |
|                 | Custor                                                                                                                                                                                    | ner: -                                                                                                              |                                                                                  |                                       |   |
|                 | Project Name: -<br>Customer Ref: -                                                                                                                                                        |                                                                                                                     |                                                                                  |                                       |   |
|                 | Customer Ref Rev: -                                                                                                                                                                       |                                                                                                                     |                                                                                  |                                       |   |
|                 | Specificatio<br>Construction :                                                                                                                                                            | n Summar                                                                                                            | y:                                                                               |                                       |   |
|                 | Single Piece                                                                                                                                                                              |                                                                                                                     |                                                                                  |                                       |   |
|                 | Panel Construction / SR Rating :                                                                                                                                                          |                                                                                                                     |                                                                                  |                                       |   |
|                 | -<br>Overall Door Specification Summary :<br><mark>Single Skin</mark>                                                                                                                     |                                                                                                                     |                                                                                  |                                       |   |
|                 | -<br>Overall Lock Specification Summary :<br>St/St Hasp & Staple                                                                                                                          |                                                                                                                     |                                                                                  |                                       |   |
|                 | -<br>Overall Vent Specification Summary :<br>-                                                                                                                                            |                                                                                                                     |                                                                                  |                                       |   |
|                 | -                                                                                                                                                                                         |                                                                                                                     |                                                                                  |                                       |   |
|                 | Roof Type & C<br>4 way Pitch                                                                                                                                                              | onstruction :                                                                                                       |                                                                                  |                                       |   |
| т               |                                                                                                                                                                                           | es :<br>ing access - 38                                                                                             |                                                                                  |                                       |   |
| T               | 4 way Pitch<br>Additional Not<br>Clear door open<br>thickness of 4m                                                                                                                       | res :<br>ing access - 38<br>m generally and                                                                         | d 6mm at st                                                                      |                                       |   |
| T<br>-          | 4 way Pitch<br>Additional Not<br>Clear door open                                                                                                                                          | res :<br>ing access - 38<br>m generally and<br>GRP (                                                                |                                                                                  |                                       |   |
| T<br>-          | 4 way Pitch<br>Additional Not<br>Clear door open<br>thickness of 4m<br>Drawing Title:<br>Drawn By:                                                                                        | ing access - 38<br>m generally and<br>GRP (<br>KD F<br>NJD First D                                                  | d 6mm at st<br>Cabinet<br>Range<br>-<br>rawn Date                                | rress points.                         |   |
| T<br>-          | 4 way Pitch<br>Additional Not<br>Clear door openi<br>thickness of 4mi<br>Drawing Title:<br>Drawn By:<br>GRP En<br>INTERNAL                                                                | ing access - 38<br>m generally and<br>GRP (<br>KD F                                                                 | d 6mm at st<br>Cabinet<br>Range<br>-<br>rawn Date                                | ress points.<br>12.01.18<br>ensions:- |   |
| T<br>-          | 4 way Pitch<br>Additional Not<br>Clear door open<br>thickness of 4m<br>Drawing Title:<br>Drawn By:<br>GRP En<br>INTERNAL<br>Size (m) :-<br>EXTERNAL                                       | ing access - 38<br>m generally and<br>GRP (<br>KD F<br>DJD First D<br>closure Weig<br><b>W</b> 554                  | d 6mm at st<br>Cabinet<br>Cange<br>-<br>rawn Date<br>hts & Dim<br>D 331          | 12.01.18<br>ensions:-                 |   |
| Γ<br>-          | 4 way Pitch<br>Additional Not<br>Clear door openithickness of 4mi<br>Drawing Title:<br>Drawn By:<br>GRP En<br>INTERNAL<br>Size (m) :-<br>EXTERNAL                                         | ing access - 38<br>m generally and<br>GRP (<br>KD F<br>DJD First D<br>closure Weig<br>W 554<br>W 560                | d 6mm at st<br>Cabinet<br>Cange<br>-<br>rawn Date<br>hts & Dim<br>D 331<br>D 400 | 12.01.18<br>ensions:-                 |   |
| T<br>-          | 4 way Pitch<br>Additional Not<br>Clear door open<br>thickness of 4mi<br>Drawing Title:<br>Drawn By:<br>GRP En<br>INTERNAL<br>Size (m) :-<br>EXTERNAL<br>Size (m) :-<br>Enclosure          | res :<br>ing access - 38<br>m generally and<br>GRP (<br>KD F<br>DJD First D<br>closure Weig<br>W 554<br>W 560<br>18 | d 6mm at st<br>Cabinet<br>Cange<br>-<br>rawn Date<br>hts & Dim<br>D 331          | 12.01.18<br>ensions:-                 |   |