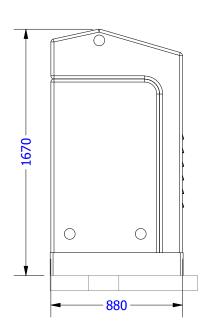

# Gas Cabinet with Plinth No.7

| Drawn By:              | Matt.McAuley  |   | Date 1  | Date 15/06/2021 |         |  |
|------------------------|---------------|---|---------|-----------------|---------|--|
| Internal<br>Size (mm): | <b>W</b> 1620 | D | 880     | Н               | See A-A |  |
| External Size (mm):    | <b>W</b> 1630 | D | 880     | Н               | 1670    |  |
| Enclosure<br>Weight:   | (g            |   |         |                 |         |  |
| Build:                 |               |   | Current | 2               |         |  |
| S/Skin                 |               |   | Rev:    |                 |         |  |