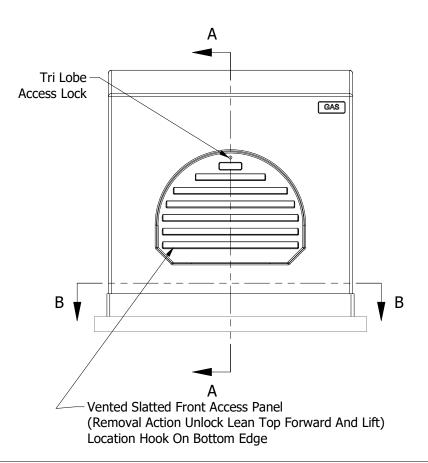

### **Specification Summary:**

Construction: GRP Four Piece

Overall Lock Specification Summary: Quarter Turn Tri Lobe Cabinet Lock

Ventaltion Specification Summary: Free Air Flow 3% Floor Area

Roof Type: Dual Pitch

# Gas Cabinet with Plinth No.7

| Drawn By:              | Matt.McAuley  |   | Date 1  | Date 15/06/2021 |         |  |
|------------------------|---------------|---|---------|-----------------|---------|--|
| Internal<br>Size (mm): | <b>W</b> 1620 | D | 880     | Н               | See A-A |  |
| External Size (mm):    | <b>W</b> 1630 | D | 880     | Н               | 1670    |  |
| Enclosure<br>Weight:   | (g            |   |         |                 |         |  |
| Build:                 |               |   | Current | 2               |         |  |
| S/Skin                 |               |   | Rev:    |                 |         |  |