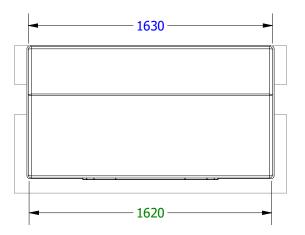

# Gas Cabinet with Plinth No.7

| Drawn By:              | Matt.McAuley  |   | Date 1  | Date 15/06/2021 |         |  |
|------------------------|---------------|---|---------|-----------------|---------|--|
| Internal<br>Size (mm): | <b>W</b> 1620 | D | 880     | Н               | See A-A |  |
| External Size (mm):    | <b>W</b> 1630 | D | 880     | Н               | 1670    |  |
| Enclosure<br>Weight:   | (g            |   |         |                 |         |  |
| Build:                 |               |   | Current | 2               |         |  |
| S/Skin                 |               |   | Rev:    |                 |         |  |