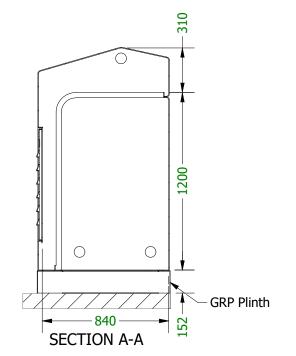

## **Concrete Base/Plinth Recommendation**

SECTION B-B

**Exploded View** 

**4 Piece Unit** 

Kingsley Plastics Limited, The Airfield, Winkleigh, Devon, EX19 8DW

T:01837 83154 sales@kingsleyplastics.co.uk WWW.kingsleyplastics.co.uk

# Gas Cabinet with Plinth No.7

| Drawn By:              | Matt.McAuley  |   | Date 1  | Date 15/06/2021 |         |  |
|------------------------|---------------|---|---------|-----------------|---------|--|
| Internal<br>Size (mm): | <b>W</b> 1620 | D | 880     | Н               | See A-A |  |
| External Size (mm):    | <b>W</b> 1630 | D | 880     | Н               | 1670    |  |
| Enclosure<br>Weight:   | (g            |   |         |                 |         |  |
| Build:                 |               |   | Current | 2               |         |  |
| S/Skin                 |               |   | Rev:    |                 |         |  |