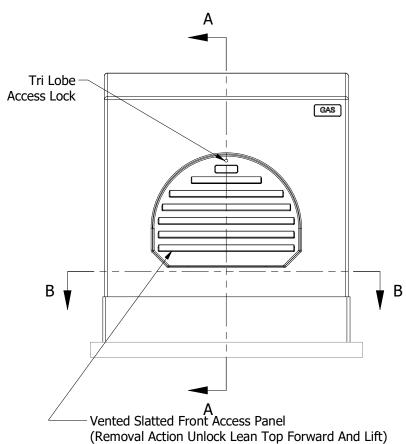

### **Specification Summary:**

Construction: GRP Four Piece

Overall Lock Specification Summary: Quarter Turn Tri LobeCabinet Lock

Ventaltion Specification Summary: Free Air Flow 3% Floor Area

Roof Type: **Dual Pitch** 

## Gas Cabinet With Plinth No.7+

| Drawn By:              | Matt.McAuley  |   | Date   | Date 15/06/2021  |  |
|------------------------|---------------|---|--------|------------------|--|
| Internal<br>Size (mm): | <b>W</b> 1620 | D | 840    | <b>H</b> 1812    |  |
| External Size (mm):    | <b>W</b> 1630 | D | 880    | <b>H</b> 1820    |  |
| Enclosure<br>Weight:   |               |   |        |                  |  |
| Build:                 |               |   | Curren | t <mark>2</mark> |  |