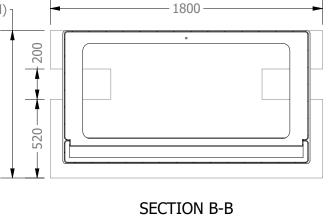

Notes: Other Colours Available on Request

**Concrete Base/Plinth Recommendation** 

Location Hook On Bottom Edge

Kingsley Plastics Limited, The Airfield, Winkleigh, Devon, EX19 8DW

T:01837 83154 sales@kingsleyplastics.co.uk WWW.kingsleyplastics.co.uk

## Gas Cabinet With Plinth No.7+

| Drawn By:              | Matt.McAuley  |   | Date   | Date 15/06/2021  |  |
|------------------------|---------------|---|--------|------------------|--|
| Internal<br>Size (mm): | <b>W</b> 1620 | D | 840    | <b>H</b> 1812    |  |
| External Size (mm):    | <b>W</b> 1630 | D | 880    | <b>H</b> 1820    |  |
| Enclosure<br>Weight:   |               |   |        |                  |  |
| Build:                 |               |   | Curren | t <mark>2</mark> |  |