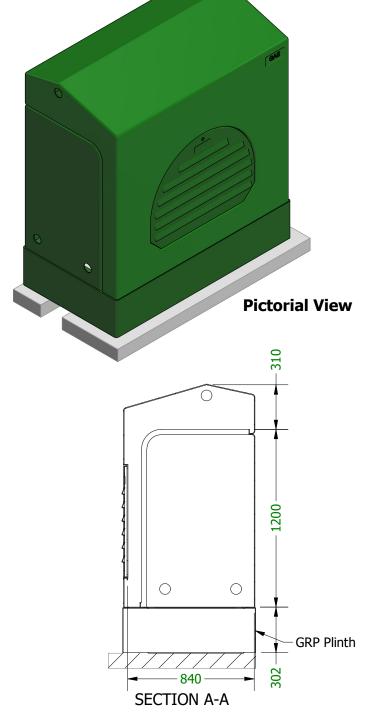

## Gas Cabinet With Plinth No.7+

| Drawn By:              | Matt.McAuley  |   | Date   | Date 15/06/2021  |  |
|------------------------|---------------|---|--------|------------------|--|
| Internal<br>Size (mm): | <b>W</b> 1620 | D | 840    | <b>H</b> 1812    |  |
| External Size (mm):    | <b>W</b> 1630 | D | 880    | <b>H</b> 1820    |  |
| Enclosure<br>Weight:   |               |   |        |                  |  |
| Build:                 |               |   | Curren | t <mark>2</mark> |  |