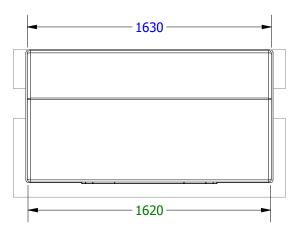

## Gas Cabinet With Plinth No.7+

| Drawn By:              | Matt.McAuley  |   | Date   | Date 15/06/2021  |  |
|------------------------|---------------|---|--------|------------------|--|
| Internal<br>Size (mm): | <b>W</b> 1620 | D | 840    | <b>H</b> 1812    |  |
| External Size (mm):    | <b>W</b> 1630 | D | 880    | <b>H</b> 1820    |  |
| Enclosure<br>Weight:   |               |   |        |                  |  |
| Build:                 |               |   | Curren | t <mark>2</mark> |  |