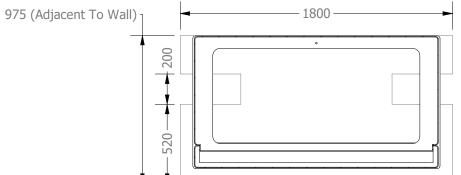

Notes: Other Colours Available on Request

**Concrete Base/Plinth Recommendation** 

Location Hook On Bottom Edge

Kingsley Plastics Limited, The Airfield, Winkleigh, Devon, EX19 8DW

T:01837 83154 sales@kingsleyplastics.co.uk WWW.kingsleyplastics.co.uk

## Gas Cabinet With Plinth No.7+

| Drawn By:              | Matt.McAuley  |   | Date   | Date 15/06/2021  |  |
|------------------------|---------------|---|--------|------------------|--|
| Internal<br>Size (mm): | <b>W</b> 1620 | D | 840    | <b>H</b> 1812    |  |
| External Size (mm):    | <b>W</b> 1630 | D | 880    | <b>H</b> 1820    |  |
| Enclosure<br>Weight:   |               |   |        |                  |  |
| Build:                 |               |   | Curren | t <mark>2</mark> |  |