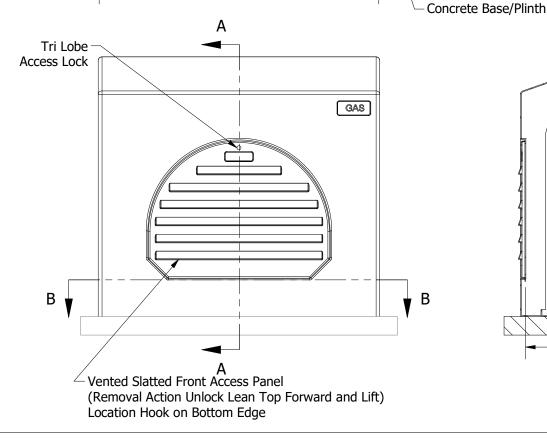

#### **Specification Summary:**

Construction: GRP Three Piece

Overall Lock Specification Summary: Quarter Turn Tri Lobe Cabinet Lock

Ventaltion Specification Summary: Free Air Flow 3% Floor Area

Roof Type: Dual Pitch