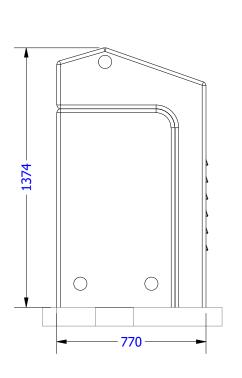

# Gas Cabinet No. 5

| Drawn By:            | Matt.McAuley  |   |           | Date 27/05/2021 |   |         |  |
|----------------------|---------------|---|-----------|-----------------|---|---------|--|
| Internal Size (mm):  | <b>W</b> 1490 | D | 7         | 46              | Н | See A-A |  |
| External Size (mm):  | <b>W</b> 1500 | D | 7         | 70              | Н | 1374    |  |
| Enclosure<br>Weight: | 43.500 kg     |   |           |                 |   |         |  |
| Build:               |               |   | Current 2 |                 |   |         |  |
| S/Skin               |               |   | R         | ev:             |   |         |  |