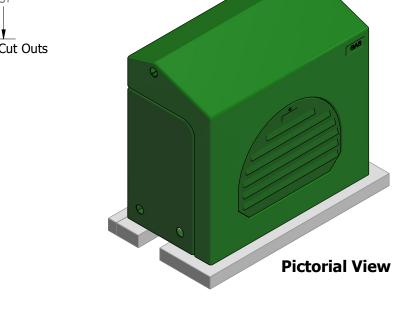

#### **Specification Summary:**

Construction: GRP Three Piece

Overall Lock Specification Summary: Quarter Turn Tri Lobe Cabinet Lock

Ventaltion Specification Summary: Free Air Flow 3% Floor Area

Roof Type: Dual Pitch

# Gas Cabinet No. 5

| Drawn By:            | Matt.McAuley  |   |           | Date 27/05/2021 |   |         |  |
|----------------------|---------------|---|-----------|-----------------|---|---------|--|
| Internal Size (mm):  | <b>W</b> 1490 | D | 7         | 46              | Н | See A-A |  |
| External Size (mm):  | <b>W</b> 1500 | D | 7         | 70              | Н | 1374    |  |
| Enclosure<br>Weight: | 43.500 kg     |   |           |                 |   |         |  |
| Build:               |               |   | Current 2 |                 |   |         |  |
| S/Skin               |               |   | R         | ev:             |   |         |  |