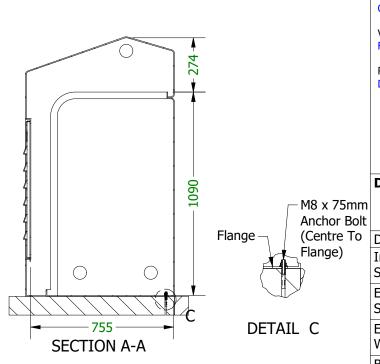

## **Concrete Base/Plinth Recommendation**

1480

Kingsley Plastics Limited, The Airfield, Winkleigh, Devon, EX19 8DW

T:01837 83154 sales@kingsleyplastics.co.uk WWW.kingsleyplastics.co.uk

| ge.e/pe. |          |          |  |  |  |  |  |  |  |  |
|----------|----------|----------|--|--|--|--|--|--|--|--|
| CARCASS  |          |          |  |  |  |  |  |  |  |  |
| Surface  | Exterior | Interior |  |  |  |  |  |  |  |  |
| Finish   | Colour   | Colour   |  |  |  |  |  |  |  |  |
| Smooth   | RAL 6005 | RAL 6005 |  |  |  |  |  |  |  |  |
| ROOF     |          |          |  |  |  |  |  |  |  |  |
| Surface  | Exterior | Interior |  |  |  |  |  |  |  |  |
| Finish   | Colour   | Colour   |  |  |  |  |  |  |  |  |
| Smooth   | RAL 6005 | RAL 6005 |  |  |  |  |  |  |  |  |
| DOOR SET |          |          |  |  |  |  |  |  |  |  |
| Surface  | Exterior | Interior |  |  |  |  |  |  |  |  |

# Gas Cabinet No. 5

| Drawn By:            | Matt.McAuley  |   |           | Date 27/05/2021 |   |         |  |
|----------------------|---------------|---|-----------|-----------------|---|---------|--|
| Internal Size (mm):  | <b>W</b> 1490 | D | 7         | 46              | Н | See A-A |  |
| External Size (mm):  | <b>W</b> 1500 | D | 7         | 70              | Н | 1374    |  |
| Enclosure<br>Weight: | 43.500 kg     |   |           |                 |   |         |  |
| Build:               |               |   | Current 2 |                 |   |         |  |
| S/Skin               |               |   | R         | ev:             |   |         |  |