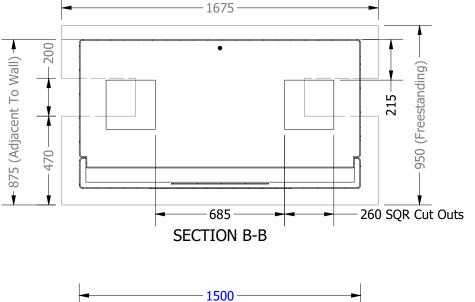

# Gas Cabinet No. 5

| Drawn By:            | Matt.McAuley  |   |           | Date 27/05/2021 |   |         |  |
|----------------------|---------------|---|-----------|-----------------|---|---------|--|
| Internal Size (mm):  | <b>W</b> 1490 | D | 7         | 46              | Н | See A-A |  |
| External Size (mm):  | <b>W</b> 1500 | D | 7         | 70              | Н | 1374    |  |
| Enclosure<br>Weight: | 43.500 kg     |   |           |                 |   |         |  |
| Build:               |               |   | Current 2 |                 |   |         |  |
| S/Skin               |               |   | R         | ev:             |   |         |  |