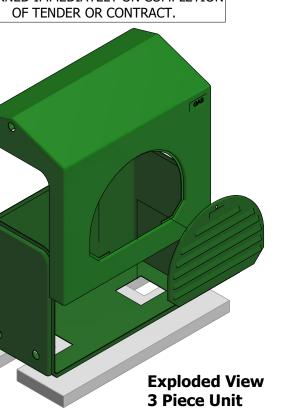

#### **Specification Summary:**

Construction: GRP Three Piece

Overall Lock Specification Summary: Quarter Turn Tri Lobe Cabinet Lock

Ventaltion Specification Summary: Free Air Flow 3% Floor Area

Roof Type: Dual Pitch

# Gas Cabinet No. 5

| Drawn By:            | Matt.McAuley  |   |           | Date 27/05/2021 |   |         |  |
|----------------------|---------------|---|-----------|-----------------|---|---------|--|
| Internal Size (mm):  | <b>W</b> 1490 | D | 7         | 46              | Н | See A-A |  |
| External Size (mm):  | <b>W</b> 1500 | D | 7         | 70              | Н | 1374    |  |
| Enclosure<br>Weight: | 43.500 kg     |   |           |                 |   |         |  |
| Build:               |               |   | Current 2 |                 |   |         |  |
| S/Skin               |               |   | R         | ev:             |   |         |  |