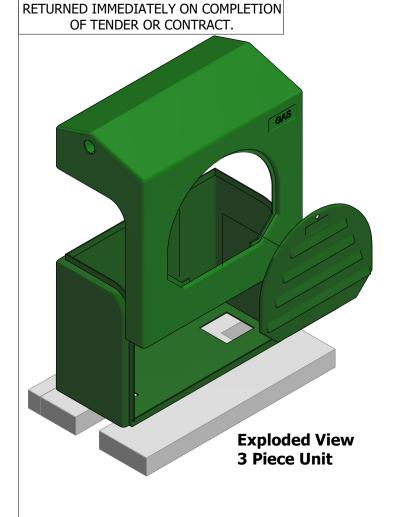

### **Specification Summary:**

Construction: GRP Three Piece

Overall Lock Specification Summary: Quarter Turn Tri Lobe Cabinet Lock

Ventaltion Specification Summary: Free Air Flow 3% Floor Area

Roof Type: Dual Pitch

# Gas Cabinet No.4

| Drawn By:              | Matt.McAuley  |    | Date 26/05/2021 |   |         |  |  |
|------------------------|---------------|----|-----------------|---|---------|--|--|
| Internal<br>Size (mm): | <b>W</b> 1020 | D  | 536             | Н | See A-A |  |  |
| External Size (mm):    | <b>W</b> 1030 | D  | 568             | Н | 1019    |  |  |
| Enclosure<br>Weight:   | 23.000 k      | (g |                 |   |         |  |  |
| Build:                 |               |    | Current 1       | ) |         |  |  |