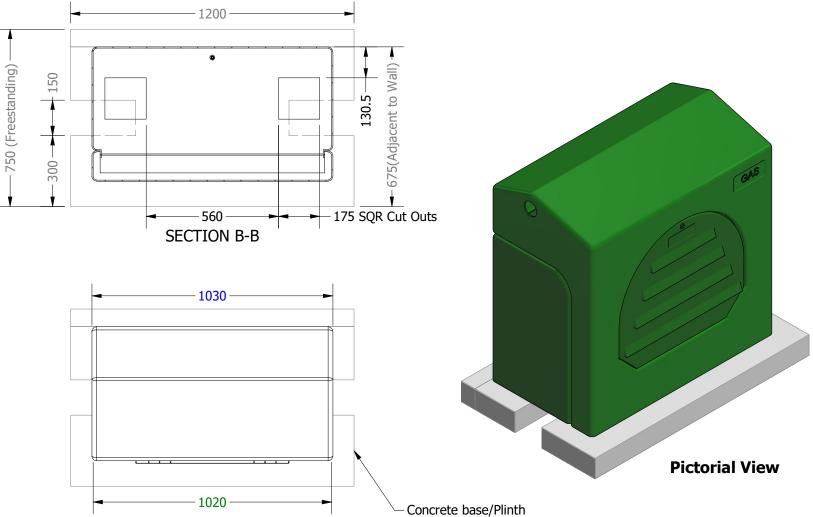

Notes: Other Colours Available on Request

**Concrete Base / Plinth Recommendation** 

Kingsley Plastics Limited, The Airfield, Winkleigh, Devon, EX19 8DW

T:01837 83154 sales@kingsleyplastics.co.uk WWW.kingsleyplastics.co.uk

# Gas Cabinet No.4

| Drawn By:              | Matt.McAuley  |    | Date 26/05/2021 |   |         |  |  |
|------------------------|---------------|----|-----------------|---|---------|--|--|
| Internal<br>Size (mm): | <b>W</b> 1020 | D  | 536             | Н | See A-A |  |  |
| External Size (mm):    | <b>W</b> 1030 | D  | 568             | Н | 1019    |  |  |
| Enclosure<br>Weight:   | 23.000 k      | (g |                 |   |         |  |  |
| Build:                 |               |    | Current 1       | ) |         |  |  |