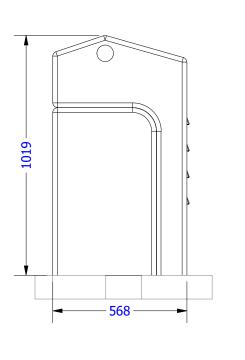

# Gas Cabinet No.4

| Drawn By:              | Matt.McAuley  |    | Date 26/05/2021 |   |         |  |  |
|------------------------|---------------|----|-----------------|---|---------|--|--|
| Internal<br>Size (mm): | <b>W</b> 1020 | D  | 536             | Н | See A-A |  |  |
| External Size (mm):    | <b>W</b> 1030 | D  | 568             | Н | 1019    |  |  |
| Enclosure<br>Weight:   | 23.000 k      | (g |                 |   |         |  |  |
| Build:                 |               |    | Current 1       | ) |         |  |  |