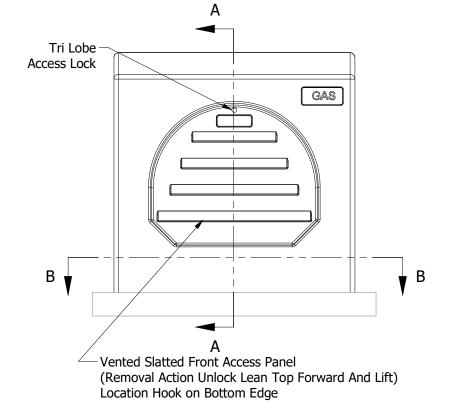

### **Specification Summary:**

Construction: GRP Three Piece

Overall Lock Specification Summary: Quarter Turn Tri Lobe Cabinet Lock

Ventaltion Specification Summary: Free Air Flow 3% Floor Area

Roof Type: Dual Pitch