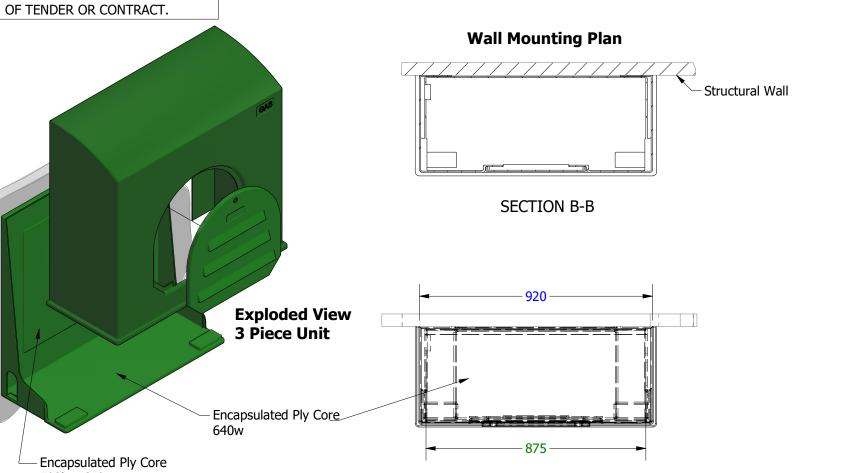

### **Specification Summary:**

Construction: GRP Three Piece

Overall Lock Specification Summary: Quarter Turn Tri Lobe Cabinet Lock

Ventaltion Specification Summary: Free Air Flow 3% Floor Area

Roof Type: Curved Form

# Gas Cabinet No.3 Wall Mounted

| Drawn By: Matt.McAuley         |              |   | Date 26/05/2021 |   |   |     |
|--------------------------------|--------------|---|-----------------|---|---|-----|
| Internal<br>Size (mm):         | <b>W</b> 875 | D | 345             | ı | Н | 850 |
| External Size (mm):            | <b>W</b> 920 | D | 385             | I | Н | 885 |
| Enclosure 17.500 kg<br>Weight: |              |   |                 |   |   |     |
| Build:                         |              |   | Current 2       |   |   |     |
| S/Skin                         |              |   | Rev:            |   |   |     |