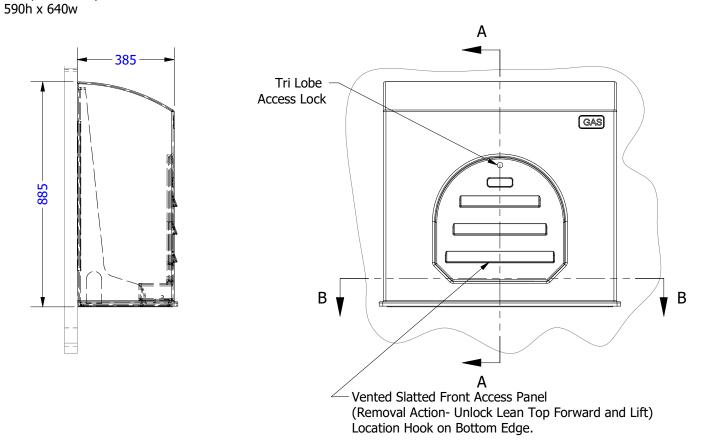

### **Specification Summary:**

Construction: GRP Three Piece

Overall Lock Specification Summary: Quarter Turn Tri Lobe Cabinet Lock

Ventaltion Specification Summary: Free Air Flow 3% Floor Area

Roof Type: Curved Form

# Gas Cabinet No.3 Wall Mounted

| Drawn By: Matt.McAuley         |              |   | Date 26/05/2021 |   |   |     |
|--------------------------------|--------------|---|-----------------|---|---|-----|
| Internal<br>Size (mm):         | <b>W</b> 875 | D | 345             | ı | Н | 850 |
| External Size (mm):            | <b>W</b> 920 | D | 385             | I | Н | 885 |
| Enclosure 17.500 kg<br>Weight: |              |   |                 |   |   |     |
| Build:                         |              |   | Current 2       |   |   |     |
| S/Skin                         |              |   | Rev:            |   |   |     |