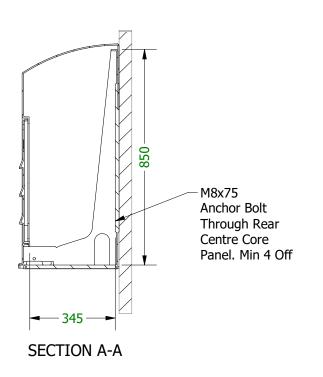

# Gas Cabinet No.3 Wall Mounted

| Drawn By: Matt.McAuley         |              |   | Date 26/05/2021 |   |   |     |
|--------------------------------|--------------|---|-----------------|---|---|-----|
| Internal<br>Size (mm):         | <b>W</b> 875 | D | 345             | ı | Н | 850 |
| External Size (mm):            | <b>W</b> 920 | D | 385             | I | Н | 885 |
| Enclosure 17.500 kg<br>Weight: |              |   |                 |   |   |     |
| Build:                         |              |   | Current 2       |   |   |     |
| S/Skin                         |              |   | Rev:            |   |   |     |