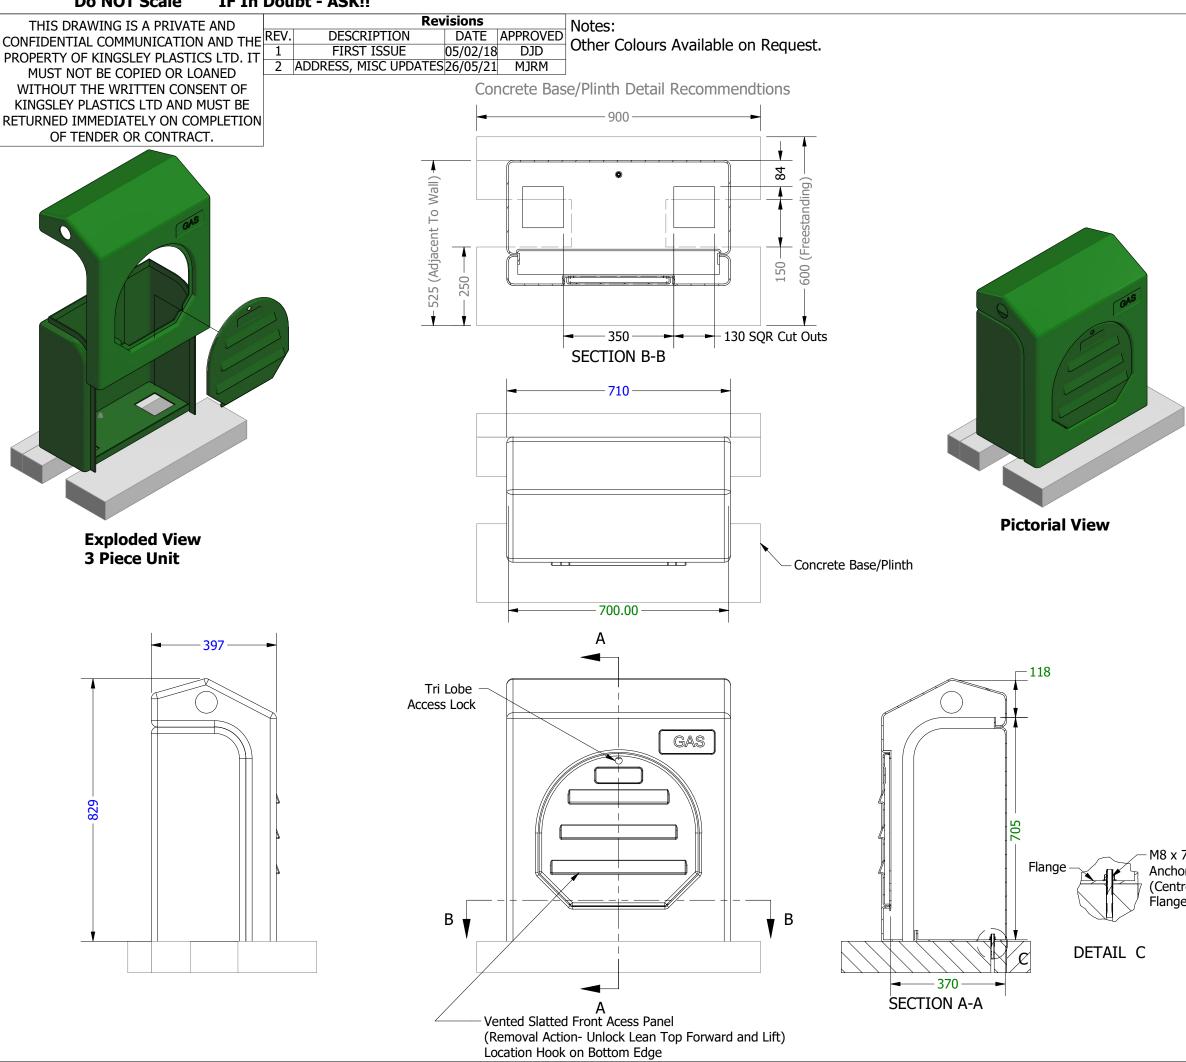

|                                  | Kingsley Plastics Limited, The Airfield, Winkleigh,<br>Devon, EX19 8DW    |                      |              |                         |
|----------------------------------|---------------------------------------------------------------------------|----------------------|--------------|-------------------------|
|                                  | T:01837 83154 sales@kingsleyplastics.co.uk<br>WWW.kingsleyplastics.co.uk  |                      |              |                         |
|                                  | CARCASS                                                                   |                      |              |                         |
|                                  | Surface                                                                   | Exte                 | erior        | Interior                |
|                                  | Finish<br>Smooth                                                          | Col<br>RAL (         | our<br>5005  | Colour<br>RAL 6005      |
|                                  |                                                                           |                      |              |                         |
|                                  | ROOF                                                                      |                      |              |                         |
|                                  | Surface                                                                   |                      | erior        | Interior                |
| >                                | Finish<br>Smooth                                                          | RAL 6                | our<br>5005  | Colour<br>RAL 6005      |
|                                  |                                                                           |                      |              |                         |
|                                  | Surface                                                                   |                      | R SET        | Interior                |
|                                  | Finish                                                                    |                      | our          | Colour                  |
|                                  | Smooth                                                                    | RAL 6                | 5005         | RAL 6005                |
|                                  | Customer Details:                                                         |                      |              |                         |
|                                  | Customer:<br>Project Name:<br>Customer Ref:                               |                      |              |                         |
|                                  |                                                                           |                      |              |                         |
|                                  | Works Order No:                                                           |                      |              |                         |
|                                  | Specification Summary:<br>Construction:<br>GRP Three Piece                |                      |              |                         |
|                                  | Overall Lock Specification Summary:<br>Quarter Turn Tri Lock Cabinet Lock |                      |              |                         |
|                                  | Ventaltion Specification Summary:<br>Free Air Flow 3% Floor Area          |                      |              |                         |
|                                  | Roof Type:<br>Dual Pitch                                                  |                      |              |                         |
|                                  |                                                                           |                      |              |                         |
|                                  |                                                                           |                      |              |                         |
|                                  | Drawing Title                                                             |                      |              |                         |
| 75mm<br>or Bolt<br>tre To<br>ie) | Gas Cabinet No. 2FS                                                       |                      |              |                         |
|                                  |                                                                           | 1att.McAule<br>V 700 | <b>D</b> 370 | 26/05/2021<br>H See A-A |
| -                                | Size (mm):                                                                | _ ,                  | _ 0/0        |                         |
|                                  | External Size (mm):                                                       | <b>V</b> 710         | <b>D</b> 397 | <b>H</b> 829            |
|                                  | Enclosure 13.500 kg                                                       |                      |              |                         |
|                                  | Weight:<br>Build:                                                         |                      | Current      | - <b>ว</b>              |
|                                  | S/Skin                                                                    |                      | Rev:         | -2                      |
|                                  | -,                                                                        |                      |              |                         |