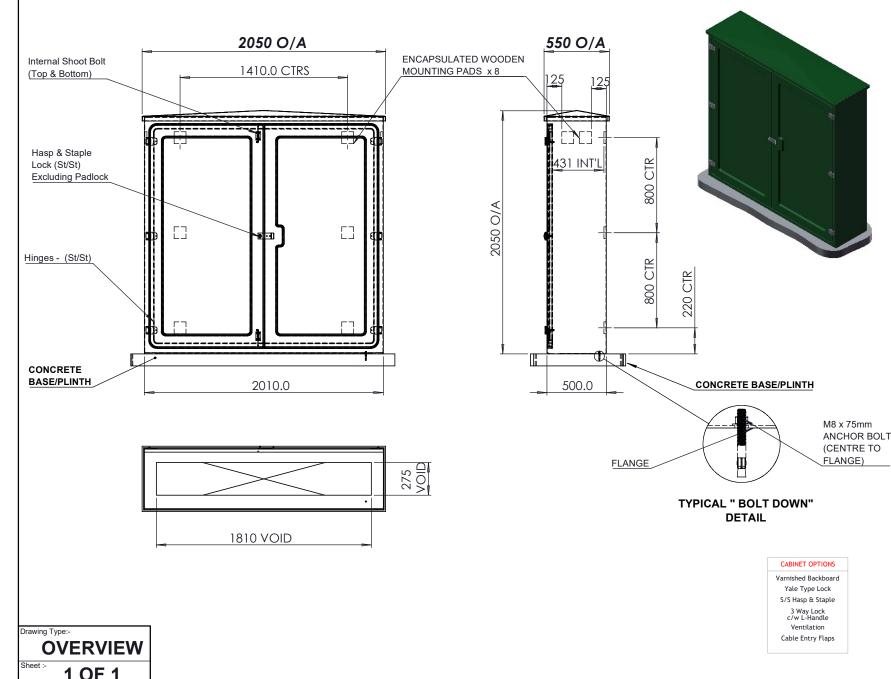

# 4 way Pitch

Clear door opening access - 1834 x 1804mm. GRP thickness of 4mm generally and 6mm at stress points.

Drawing Title:

**GRP Cabinet KD Range** 

First Drawn Date: 12.01.18 Drawn By: DJD GRP Enclosure Weights & Dimensions:-

INTERNAL W 2004 **D** 431 H 1987 Size (m): EXTERNAL W 2010 D 500 H 2050

Size (m) :-Enclosure Weight :-

KD9

100 Kg

Current

Rev:

Drawing / Part No: