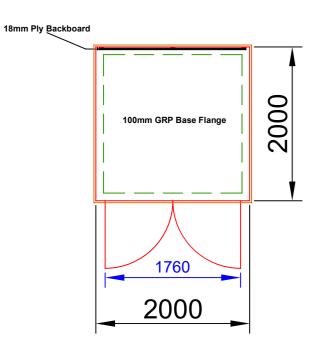

**ENCLOSURE PLAN VIEW 1** 

- Any Colour
- 18mm Ply Backboard
- Stainless Steel Hasp & Staple
- Stainless Steel Door Stays (90 Degree)
- Floor: Single Skin
- Floor: Load Bearing
- Cat Flap
- Vents
- Electrics

| ,       | Kingsley Plastics Ltd.                  | External Finish: Semi-Gloss: Smooth        | Internal Color: White              | External Color: Green (14-C-39)    |
|---------|-----------------------------------------|--------------------------------------------|------------------------------------|------------------------------------|
| Contact |                                         |                                            |                                    |                                    |
| Order # |                                         | Fire Resistance: BS476 Part 22- 1/2 hr.    | Base Flange: 100mm GRP Base Flange | Roof Construction: Single Skin GRP |
| #       | 6 <del>1</del> 5                        |                                            |                                    |                                    |
| % KD-12 | Rev<br>Date<br>21-10-15<br>Scale<br>N/A | Doors: 1no.Double Door 1760mm x 1760mm (H) | Ventilation:                       | Wall Construction: Single Skin GRP |