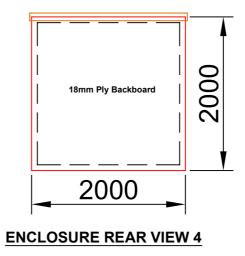

**ENCLOSURE PLAN VIEW 1** 

- Any Colour
- 18mm Ply Backboard
- Stainless Steel Hasp & Staple
- Stainless Steel Door Stays (90 Degree)
- Floor: Single Skin
- Floor: Load Bearing
- Cat Flap
- Vents
- Electrics