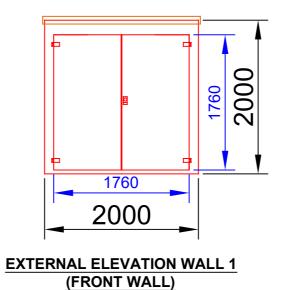

| ,       | Kingsley Plastics Ltd.                  | External Finish: Semi-Gloss: Smooth        | Internal Color: White              | External Color: Green (14-C-39)    |
|---------|-----------------------------------------|--------------------------------------------|------------------------------------|------------------------------------|
| Contact |                                         |                                            |                                    |                                    |
| Order # |                                         | Fire Resistance: BS476 Part 22- 1/2 hr.    | Base Flange: 100mm GRP Base Flange | Roof Construction: Single Skin GRP |
| #       | 6 <del>1</del> 5                        |                                            |                                    |                                    |
| % KD-12 | Rev<br>Date<br>21-10-15<br>Scale<br>N/A | Doors: 1no.Double Door 1760mm x 1760mm (H) | Ventilation:                       | Wall Construction: Single Skin GRP |