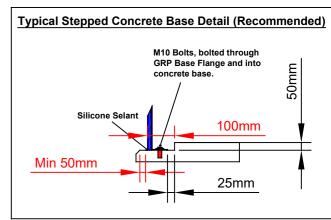

| ,       | Kingsley Plastics Ltd.                  | External Finish: Semi-Gloss: Smooth        | Internal Color: White              | External Color: Green (14-C-39)    |
|---------|-----------------------------------------|--------------------------------------------|------------------------------------|------------------------------------|
| Contact |                                         |                                            |                                    |                                    |
| Order # |                                         | Fire Resistance: BS476 Part 22- 1/2 hr.    | Base Flange: 100mm GRP Base Flange | Roof Construction: Single Skin GRP |
| #       | 6 <del>1</del> 5                        |                                            |                                    |                                    |
| % KD-12 | Rev<br>Date<br>21-10-15<br>Scale<br>N/A | Doors: 1no.Double Door 1760mm x 1760mm (H) | Ventilation:                       | Wall Construction: Single Skin GRP |