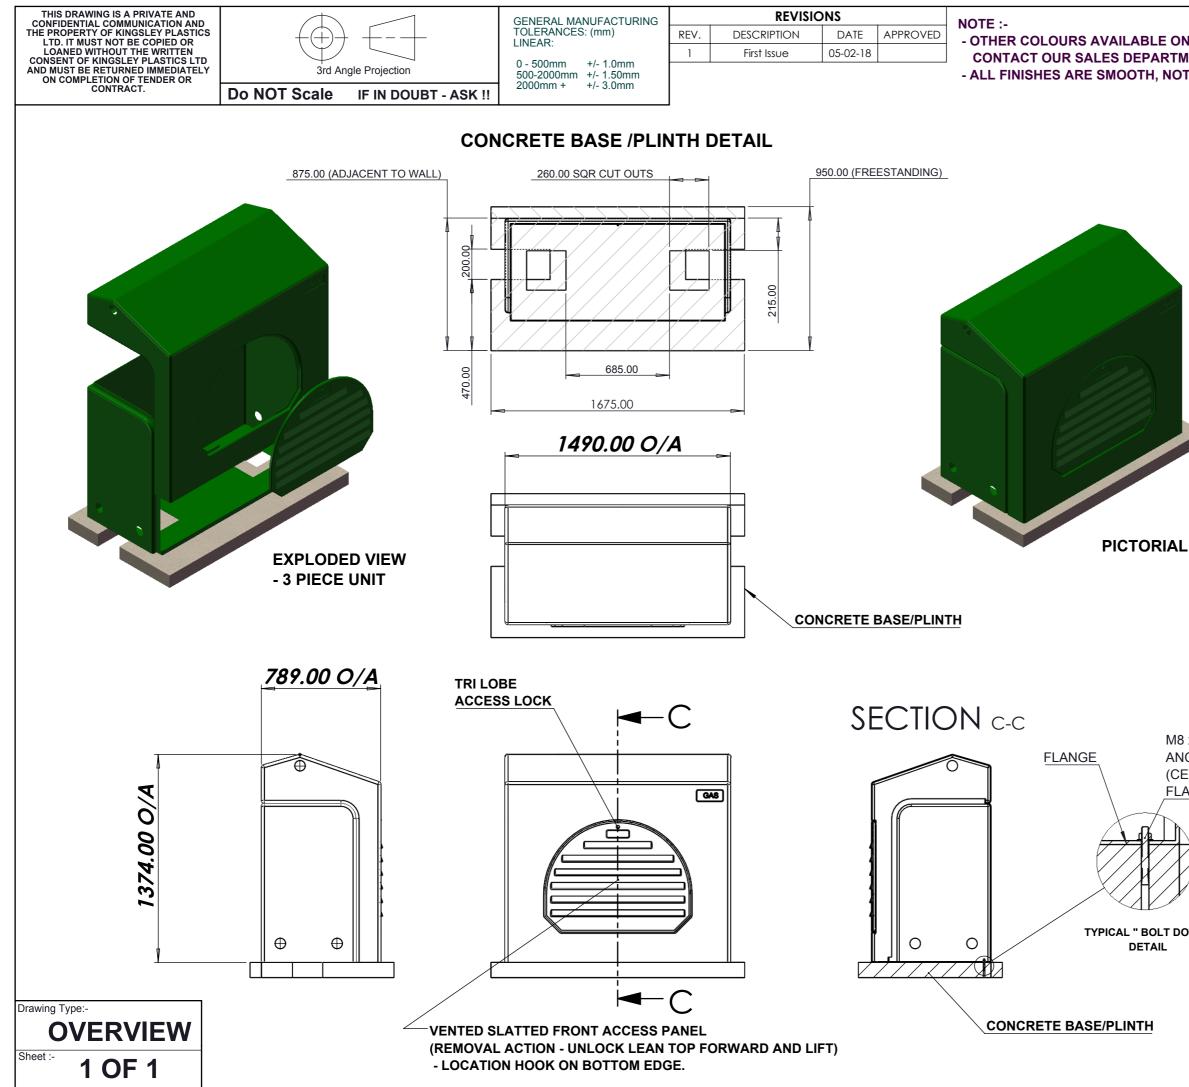

| REQUEST.<br>ENT     | teter                                                                                                                                                                                                                                                          |                |                        |              |    |
|---------------------|----------------------------------------------------------------------------------------------------------------------------------------------------------------------------------------------------------------------------------------------------------------|----------------|------------------------|--------------|----|
| TEXTURED.           | KINGSLEY PLASTICS<br>LTD<br>Western Barn Industrial Park, Hatherleigh Road, Winkleigh, Devon.<br>EX19 8AP<br>T: 01837 83154 F: 01837 83529 Sales@kingsleyplastics.co.uk<br>www.kingsleyplastics.co.uk<br>Standard Finish & Colour Specifications :-<br>CARCASS |                |                        |              |    |
|                     |                                                                                                                                                                                                                                                                |                |                        |              |    |
|                     |                                                                                                                                                                                                                                                                |                |                        |              |    |
|                     |                                                                                                                                                                                                                                                                |                |                        |              |    |
|                     |                                                                                                                                                                                                                                                                |                |                        |              |    |
|                     | FINISH<br>Smooth                                                                                                                                                                                                                                               |                | OUR<br>6005            | COLOUR       |    |
|                     | oniootii                                                                                                                                                                                                                                                       |                |                        |              | ,  |
|                     | SURFAC                                                                                                                                                                                                                                                         |                |                        | INTERIOF     | 2  |
|                     | FINISH                                                                                                                                                                                                                                                         | COL            | OUR                    | COLOUR       | -  |
|                     | Smooth                                                                                                                                                                                                                                                         |                | 6005                   | RAL 6005     | ;  |
|                     |                                                                                                                                                                                                                                                                |                | <u>R SE</u>            |              |    |
|                     | SURFACE<br>FINISH                                                                                                                                                                                                                                              |                | RIOR<br>OUR            |              |    |
|                     | Smooth                                                                                                                                                                                                                                                         | RAL            | 6005                   | RAL 6005     | 5  |
|                     | Customer I                                                                                                                                                                                                                                                     | Details:       |                        |              |    |
|                     | Project Name: -                                                                                                                                                                                                                                                |                |                        |              |    |
|                     | Customer Ref: -                                                                                                                                                                                                                                                |                |                        |              |    |
|                     | Customer Ref Rev: - Specification Summary:                                                                                                                                                                                                                     |                |                        |              |    |
|                     | Construction :                                                                                                                                                                                                                                                 | on Summa       | ry.                    |              |    |
| . VIEW              | GRP - Three Piece                                                                                                                                                                                                                                              |                |                        |              |    |
|                     | Panel Construction / SR Rating :                                                                                                                                                                                                                               |                |                        |              |    |
|                     | Single Skin<br>Overall Door Specification Summary :                                                                                                                                                                                                            |                |                        |              |    |
|                     | Single Skin_Louvered                                                                                                                                                                                                                                           |                |                        |              |    |
|                     | -<br>Overall Lock Specification Summary :                                                                                                                                                                                                                      |                |                        |              |    |
|                     | Quarter Turn _ Tri Lobe Cabinet Lock<br>-                                                                                                                                                                                                                      |                |                        |              |    |
|                     | Overall Vent Specification Summary :<br>63 Dia As shown.                                                                                                                                                                                                       |                |                        |              |    |
|                     | -<br>Roof Type & (                                                                                                                                                                                                                                             | Construction : |                        |              |    |
| x 75mm<br>CHOR BOLT | Roof Type & Construction :<br>Angled                                                                                                                                                                                                                           |                |                        |              |    |
| NTRE TO             | Additional No                                                                                                                                                                                                                                                  | otes :         |                        |              |    |
| NGE)                | GRP CONSTRU<br>AREA.                                                                                                                                                                                                                                           | ICTION - FREE  | AIR FLOV               | V - 3% FLOOR |    |
|                     |                                                                                                                                                                                                                                                                |                |                        |              |    |
| 1                   | Drawing Title:<br>Gas Cabinet                                                                                                                                                                                                                                  |                |                        |              |    |
|                     | No. 5                                                                                                                                                                                                                                                          |                |                        |              |    |
| ′                   |                                                                                                                                                                                                                                                                | tandard_F      |                        |              |    |
| ŀ                   | •                                                                                                                                                                                                                                                              | DJD First I    | Drawn Dat<br>ahts & Di | 00.02.       | 8  |
| WN"                 | INTERNAL                                                                                                                                                                                                                                                       | <b>W</b> 1480  | D 77                   |              | 62 |
| -                   | SIZE (M) :-                                                                                                                                                                                                                                                    |                | -                      |              |    |
| -                   | Size (m) :-                                                                                                                                                                                                                                                    | W 1490         | D 78                   | 9 H 13       | 74 |
|                     | Enclosure<br>Weight :-                                                                                                                                                                                                                                         | 43             | 8.5 K                  | g            |    |
| ł                   | Drawing / Par                                                                                                                                                                                                                                                  |                |                        | Ī            |    |
|                     |                                                                                                                                                                                                                                                                |                |                        | Current      | 4  |