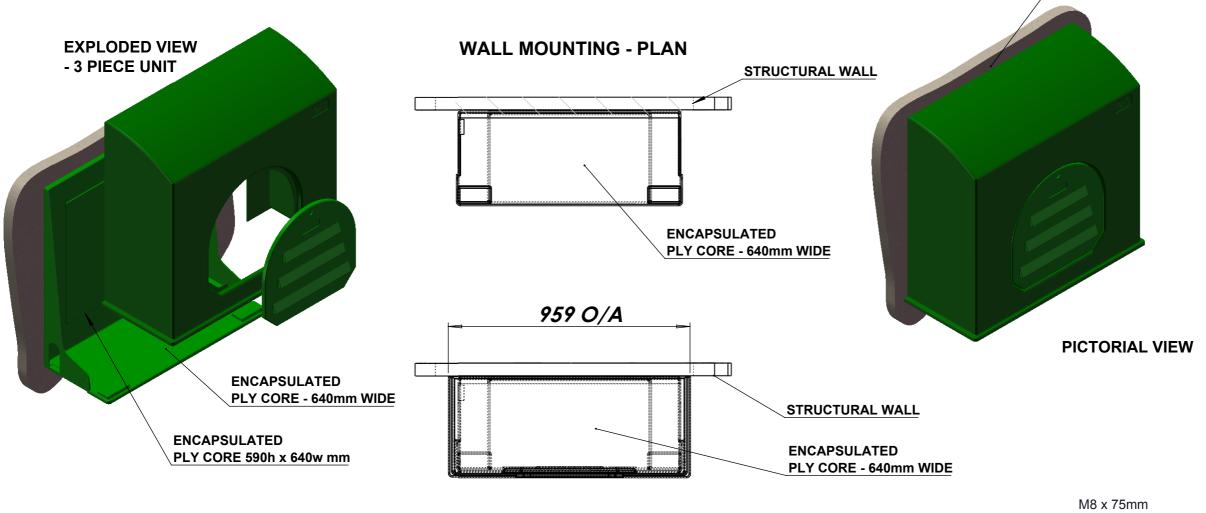

#### NOTE:-

- OTHER COLOURS AVAILABLE ON REQUEST. **CONTACT OUR SALES DEPARTMENT**
- ALL FINISHES ARE SMOOTH, NOT TEXTURED

STRUCTURAL WALL

Western Barn Industrial Park, Hatherleigh Road, Winkleigh, Devon. EX19 8AP

# Specification Summary:

Construction:

GRP - Three Piece

Panel Construction / SR Rating:

# **Additional Notes:**

GRP CONSTRUCTION - FREE AIR FLOW - 3% FLOOR

Drawing Title:

**Gas Cabinet** No. 3

Standard Wall Mounted

DJD First Drawn Date: 08.02.18 Drawn By: GRP Enclosure Weights & Dimensions:-

INTERNAL W 873 **D** 368 H 885 Size (m) :-**EXTERNAL** W 925 H 873 D 385 Size (m) :-

**Enclosure** Weight :-

17.5 Kg

Drawing / Part No:

**Gas Cabinet No. 3WM** 

Current

TRI LOBE

(REMOVAL ACTION - UNLOCK LEAN TOP FORWARD AND LIFT) - LOCATION HOOK ON BOTTOM EDGE.

**OVERVIEW** 1 OF 1