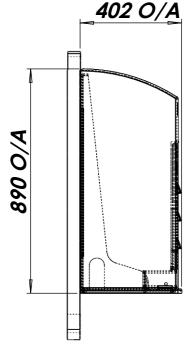

# **Additional Notes:**

GRP CONSTRUCTION - FREE AIR FLOW - 3% FLOOR

Drawing Title:

**Gas Cabinet** No. 3

Standard Wall Mounted

DJD First Drawn Date: 08.02.18 Drawn By: GRP Enclosure Weights & Dimensions:-

INTERNAL W 873 **D** 368 H 885 Size (m) :-**EXTERNAL** W 925 H 873 D 385 Size (m) :-