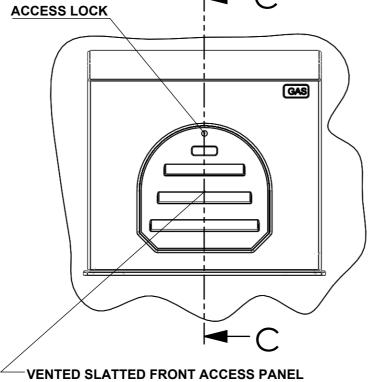

# Single Skin

Overall Door Specification Summary:

ngle Skin\_Louvered

Overall Lock Specification Summary: Quarter Turn \_ Tri Lobe Cabinet Lock

Overall Vent Specification Summary

Roof Type & Construction :

**Enclosure** Weight :-

17.5 Kg

Drawing / Part No:

**Gas Cabinet No. 3WM** 

Current

TRI LOBE

(REMOVAL ACTION - UNLOCK LEAN TOP FORWARD AND LIFT) - LOCATION HOOK ON BOTTOM EDGE.

**OVERVIEW** 1 OF 1