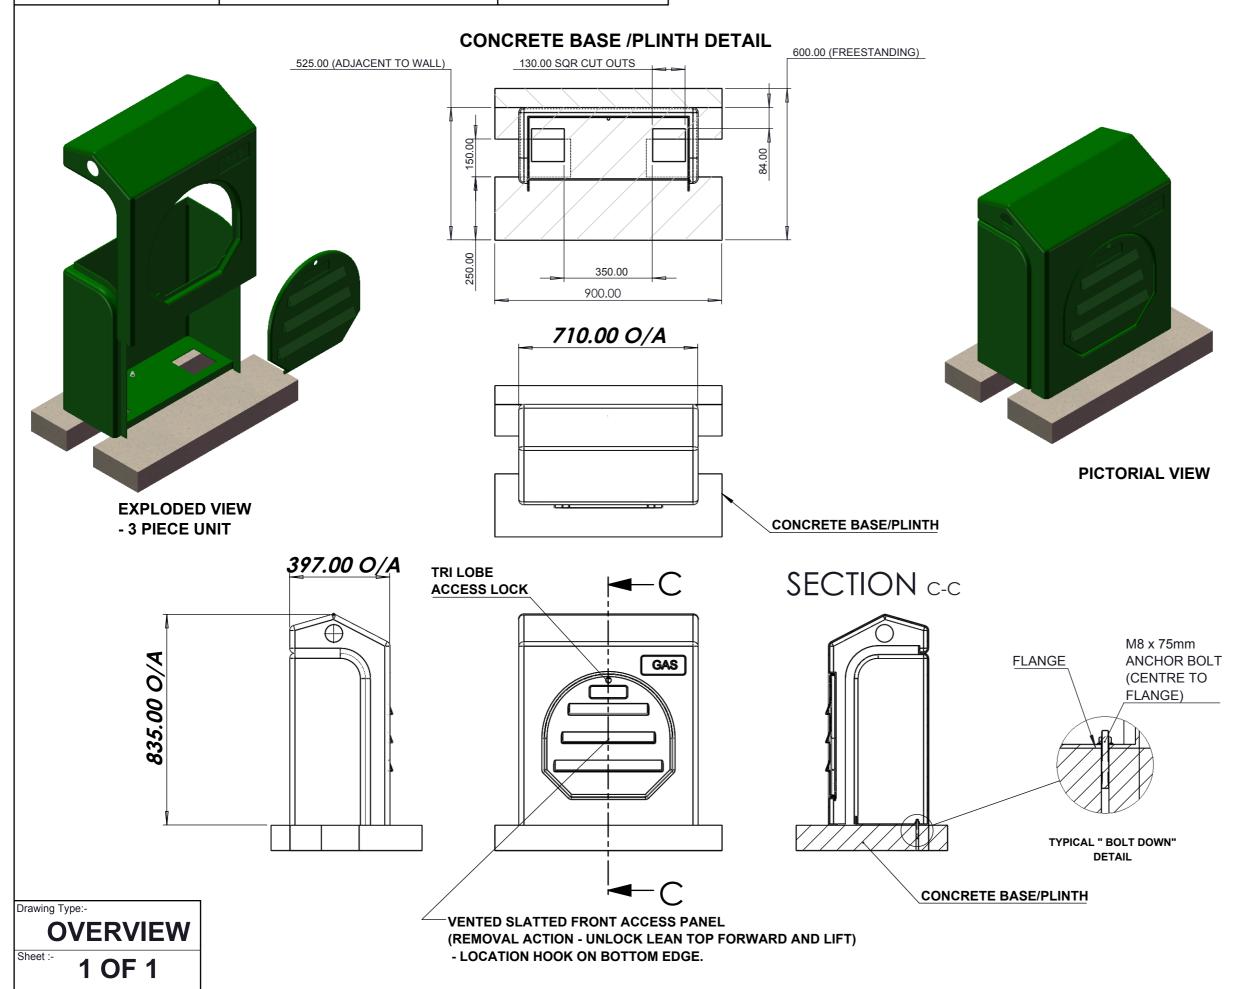

### Additional Notes :

GRP CONSTRUCTION - FREE AIR FLOW - 3% FLOOR AREA.

Drawing Title:

Gas Cabinet No. 2FS

Standard\_Floor Standing

By: DJD | First Drawn Date: 08.02.18

GRP Enclosure Weights & Dimensions:-

INTERNAL Size (m):- W 700 D 387 H 822

EXTERNAL Size (m):- W 710 D 397 H 835

Enclosure Weight :-

13.5 Kg

Drawing / Part No:

Gas Cabinet No. 2FS

Current Rev: